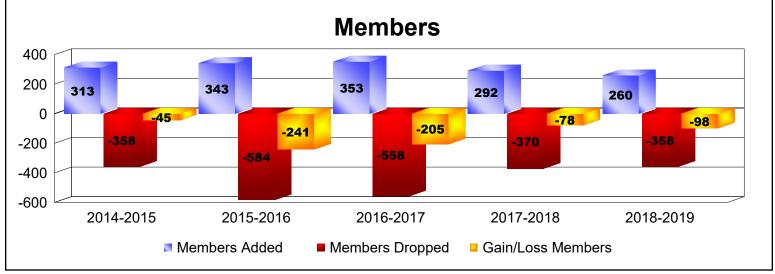

District 333 C

As of June 2019 Cumulative

| Year      | New<br>Clubs | Dropped<br>Clubs | Gain/<br>Loss<br>Clubs | New<br>Members | Charter<br>Members | Reinstate<br>Members | Transfer<br>Members | Total<br>Member<br>Added | Total<br>Members<br>Dropped | Gain/<br>Loss<br>Members |
|-----------|--------------|------------------|------------------------|----------------|--------------------|----------------------|---------------------|--------------------------|-----------------------------|--------------------------|
| 2014-2015 | 0            | -3               | -3                     | 310            | 0                  | 2                    | 1                   | 313                      | -358                        | -45                      |
| 2015-2016 | 0            | 0                | 0                      | 327            | 0                  | 11                   | 5                   | 343                      | -584                        | -241                     |
| 2016-2017 | 1            | -1               | 0                      | 309            | 25                 | 12                   | 7                   | 353                      | -558                        | -205                     |
| 2017-2018 | 1            | -3               | -2                     | 255            | 28                 | 5                    | 4                   | 292                      | -370                        | -78                      |
| 2018-2019 | 1            | -4               | -3                     | 214            | 25                 | 6                    | 15                  | 260                      | -358                        | -98                      |
| Average   | 1            | -2               | -2                     | 283            | 16                 | 7                    | 6                   | 312                      | -446                        | -133                     |