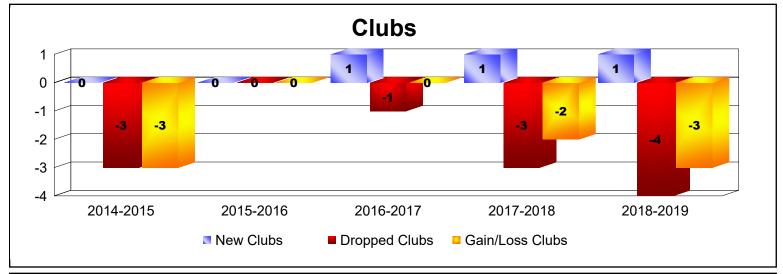

District 333 C

As of June 2019 Cumulative

| Year      | New<br>Clubs | Dropped<br>Clubs | Gain/<br>Loss<br>Clubs | New<br>Members | Charter<br>Members | Reinstate<br>Members | Transfer<br>Members | Total<br>Member<br>Added | Total<br>Members<br>Dropped | Gain/<br>Loss<br>Members |
|-----------|--------------|------------------|------------------------|----------------|--------------------|----------------------|---------------------|--------------------------|-----------------------------|--------------------------|
| 2014-2015 | 0            | -3               | -3                     | 310            | 0                  | 2                    | 1                   | 313                      | -358                        | -45                      |
| 2015-2016 | 0            | 0                | 0                      | 327            | 0                  | 11                   | 5                   | 343                      | -584                        | -241                     |
| 2016-2017 | 1            | -1               | 0                      | 309            | 25                 | 12                   | 7                   | 353                      | -558                        | -205                     |
| 2017-2018 | 1            | -3               | -2                     | 255            | 28                 | 5                    | 4                   | 292                      | -370                        | -78                      |
| 2018-2019 | 1            | -4               | -3                     | 214            | 25                 | 6                    | 15                  | 260                      | -358                        | -98                      |
| Average   | 1            | -2               | -2                     | 283            | 16                 | 7                    | 6                   | 312                      | -446                        | -133                     |